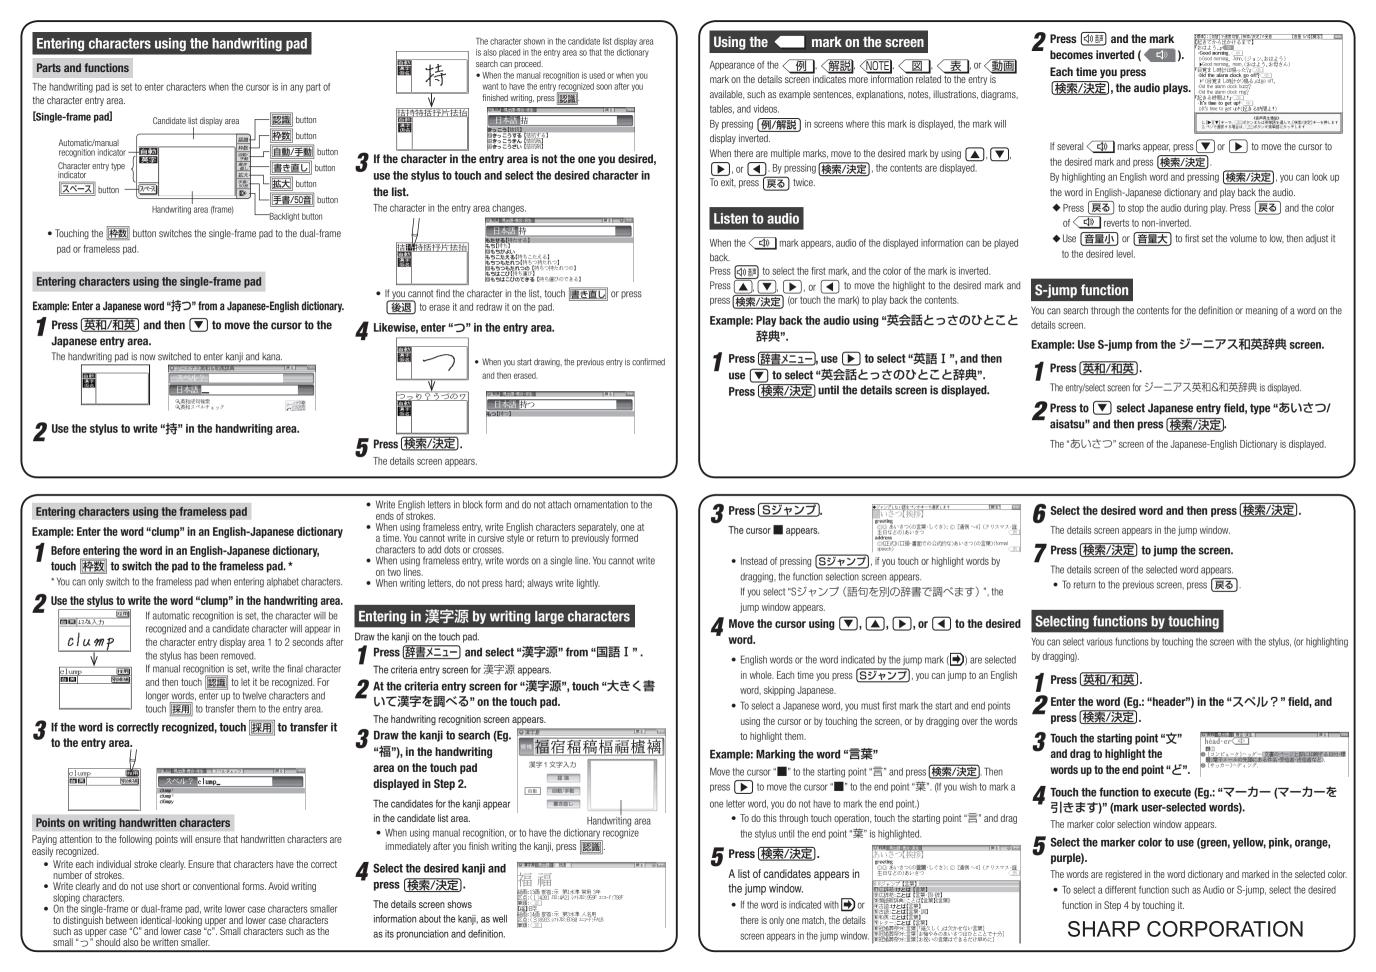

The Home screen appears

charging time can change depending on operating temperature and

Remove the AC adapter from the connector and the outlet.

**5** Pull out the stylus and use it to accurately touch each center

of the four "+" characters displayed on the touch pad on

the display. Then do the same to the four "+" characters

displayed on the handwriting pad (small screen).

+

【タッチパッドの調整】

十字は4回表示されます

この画面に表示される十字の交点を 付属のペンで正確に押さえてください

●付属のペンは右側面に差し込まれています ●Homeの「各種設定」でも調整できます

conditions).

*I* Open the unit and press

display (main display).

(入/切) to turn on the power.

After a while, the calibration screen

for the touch pad appears on the

(year), "月" (month) and "日" (day) (e.g. March 12th, 2011 → 11 03 12) using the number buttons on the handwriting pad. Confirm that the cursor is on "AM (午前)" or "PM (午後)", and then select one of them using  $\mathbf{b}$  or  $\mathbf{A}$ . Press  $\bigtriangledown$ , select the time items using  $\triangleright$  or  $\triangleleft$  and then enter "時" (hour) and "分" (minute) (e.g.  $9:00 \rightarrow 09 00$ ). 11 Confirm that the information entered is correct and press (検索/決定)

#### 9故事ことわざ&四字熟語 Dictionary menu screen **Touch operations** (contents/functions selection display) The following touch operations are supported. Single touch: **↓**¶ Or, use the numeric keys to enter the category number to This is the operation of lightly touching or ■ 小広辞苑 pressing an item or button on the screen 和宝玉室后下空山 3 ()全訳古語辞典 The individual menu for the selected category menu item is displayed. and releasing it. $\boldsymbol{3}$ In the individual menu, use igvee or igvee to select the content/ **Double touch:** This is the operation of touching the same Or, use the numeric keys (1) to (9) to enter the number in place twice on the screen. and the screen is switched by the second touch. The selected content/function screen can also be selected by touching the

# Global search function

You can search for a word in multiple contents/dictionaries

Enter a word into any of the "日本語" (Japanese), "スペル" (English spelling), "中国語" (Chinese), "ピンイン" (Pinyin), and "韓国語" (Korean) fields to search within the target dictionary.

日 恐 怒 国語 英語 英語 健康 能力 能力 生活 生活 行初 門

■ ● 広辞苑 第六版

3 ⇒全訳古語辞典

4 古典文学/名歌名句事典

6パーソナルカタカナ語辞典

8日本語コロケーション辞典

5 写真で味わう名歌名句

2 類語新辞曲

7 漢字源

I I I I I I I I I I I I 04 05 06 07 08 09 0A 08 0C 0

As you type, the candidates for matching narrow (filter search). If there are still many candidates after entering the whole word, you can switch to "exact search' to browse only the exact word you wish to have defined (Except for the search

• Japanese kanji, Chinese (Simplified characters), and Korean (Hangul) characters

#### Example: Global search for the word "advantage."

**1** Press 一括検索 The global search entry screen appears. Select the text field according the entry character type by using or 🔺 **9** Press  $\overline{\bullet}$  and enter "advantage" in the "スペル?" field. As you type, the candidates for matching narrow.

### リルと同じ言葉を表示します xx#? advantage\_ [advantage]advantage \*advantageous ad∙van∙tage ~ (over sb) a thing that helps you to be better or more

# Selecting a function in the Home screen

Press **Home**) to display the Home screen. You can select and use unit functions from the Home screen.

On the dictionary list screen, for example, a candidate is selected by the first touch

The list of words corresponding to your entry appears.

3 Press /切替 to search by

"exact search".

| van·tage s⇔ /advoontdg; NAmE -van-/<br>un, verb<br>oun [C, U]<br>~ (over sh) a thing that helps you to be better or more<br>occessful than other people |
|---------------------------------------------------------------------------------------------------------------------------------------------------------|

〇一括秋常 初り込み検索 完全一会検索

切替]キーで続けてスペルを入力できます 【advantage】

To change the entry, press (切母) to return to the filter search screen and enter again.

### $\checkmark$ Select the desired word using $\bigcirc$ or $\bigcirc$ and press (検索/決定)

The details screen of the word appears along with its definitions.

• To return to the previous screen, press 戻る

# Preview display function

If many candidates are listed for a word and it is difficult to decide which word is the correct one, the preview display will help you by providing a brief note about each word.

Each time you press (機能) (切替) "プレビュー" (preview) while candidates are listed, the preview display will be shown on the bottom. shown on the right, or turned off in this order. (The preview display is turned off in this screen example.)

The date/time settings screen is displayed.

**1** Select the date items using **)** or **(**, and then enter "年"