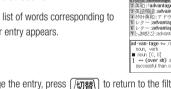

# Global search function

You can search for a word in multiple contents/dictionaries

Enter a word into any of the "日本語" (Japanese), "スペル" (English spelling), "中国語" (Chinese), "ピンイン" (Pinyin), and "韓国語" (Korean) fields to search within the target dictionary.

7 漢字源

I I I I I I I I I I I I 04 05 06 07 08 09 0A 08 0C 0

As you type, the candidates for matching narrow (filter search). If there are still many candidates after entering the whole word, you can switch to "exact search' to browse only the exact word you wish to have defined (Except for the search

• Japanese kanji, Chinese (Simplified characters), and Korean (Hangul) characters

#### Example: Global search for the word "advantage."

**1** Press 一括検索 The global search entry screen appears. Select the text field according the entry character type by using or 🔺 **9** Press  $\overline{\bullet}$  and enter "advantage" in the "スペル?" field. As you type, the candidates for matching narrow.

### リルと同じ言葉を表示します xx#? advantage\_ [advantage]advantage \*advantageous ad∙van∙tage ~ (over sb) a thing that helps you to be better or more

The list of words corresponding to your entry appears.

3 Press /切替 to search by

"exact search".

| van·tage s⇔ /advoontdg; NAmE -van-/<br>un, verb<br>oun [C, U]<br>~ (over sh) a thing that helps you to be better or more<br>occessful than other people |
|---------------------------------------------------------------------------------------------------------------------------------------------------------|

〇一括秋常 初り込み検索 完全一会検索

切替]キーで続けてスペルを入力できます 【advantage】

To change the entry, press (切母) to return to the filter search screen and enter again.