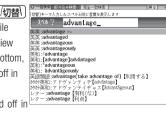

of the four "+" characters displayed on the touch pad on

the display. Then do the same to the four "+" characters

displayed on the handwriting pad (small screen).

+

【タッチパッドの調整】

十字は4回表示されます

この画面に表示される十字の交点を 付属のペンで正確に押さえてください

●付属のペンは右側面に差し込まれています ●Homeの「各種設定」でも調整できます

conditions).

*I* Open the unit and press

display (main display).

(入/切) to turn on the power.

After a while, the calibration screen

for the touch pad appears on the

(year), "月" (month) and "日" (day) (e.g. March 12th, 2011 → 11 03 12) using the number buttons on the handwriting pad. Confirm that the cursor is on "AM (午前)" or "PM (午後)", and then select one of them using  $\mathbf{b}$  or  $\mathbf{A}$ . Press  $\bigtriangledown$ , select the time items using  $\triangleright$  or  $\triangleleft$  and then enter "時" (hour) and "分" (minute) (e.g.  $9:00 \rightarrow 09 00$ ). 11 Confirm that the information entered is correct and press (検索/決定)