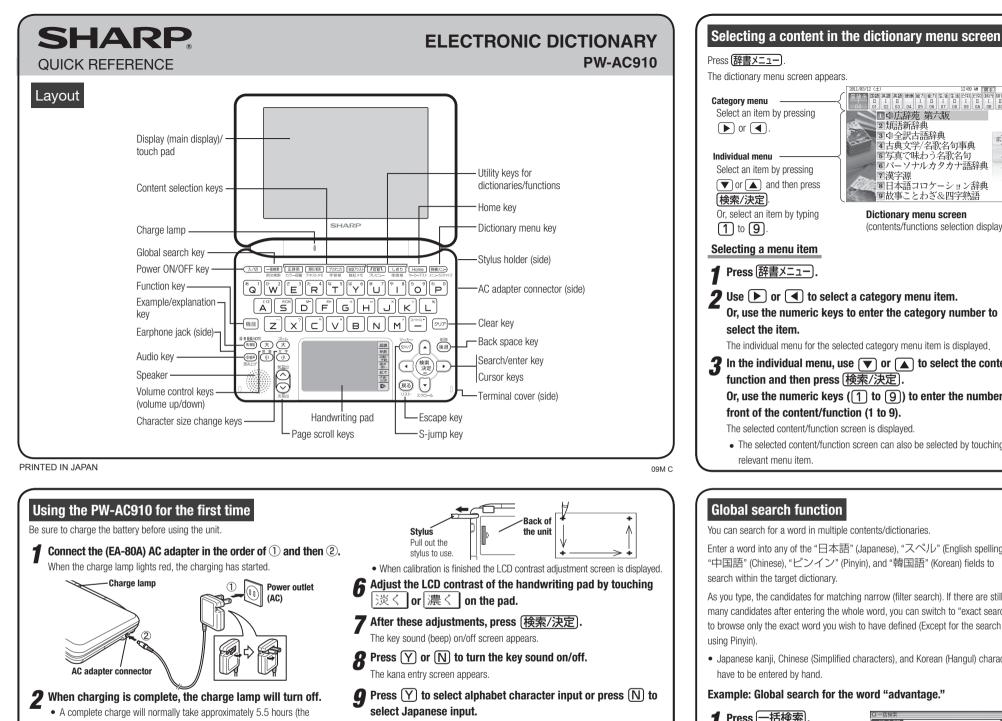

#### 9故事ことわざ&四字熟語 Dictionary menu screen **Touch operations** (contents/functions selection display) The following touch operations are supported. Single touch: **↓**¶ Or, use the numeric keys to enter the category number to This is the operation of lightly touching or ■ 小広辞苑 pressing an item or button on the screen 和宝玉室后下空山 3 ()全訳古語辞典 The individual menu for the selected category menu item is displayed. and releasing it. $\boldsymbol{3}$ In the individual menu, use igvee or igvee to select the content/ **Double touch:** This is the operation of touching the same Or, use the numeric keys (1) to (9) to enter the number in place twice on the screen. and the screen is switched by the second touch. The selected content/function screen can also be selected by touching the

日 恐 怒 国語 英語 英語 健康 能力 能力 生活 生活 行初 門

■ ● 広辞苑 第六版

3 ⇒全訳古語辞典

4 古典文学/名歌名句事典

6パーソナルカタカナ語辞典

8日本語コロケーション辞典

5 写真で味わう名歌名句

2 類語新辞曲

7 漢字源

I I I I I I I I I I I I 04 05 06 07 08 09 0A 08 0C 0

As you type, the candidates for matching narrow (filter search). If there are still many candidates after entering the whole word, you can switch to "exact search' to browse only the exact word you wish to have defined (Except for the search