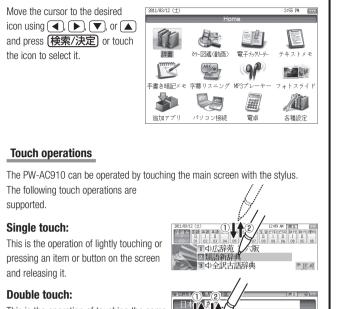

The Home screen appears

charging time can change depending on operating temperature and

Remove the AC adapter from the connector and the outlet.

**5** Pull out the stylus and use it to accurately touch each center

# Selecting a function in the Home screen

Press **Home**) to display the Home screen. You can select and use unit functions from the Home screen.

On the dictionary list screen, for example, a candidate is selected by the first touch